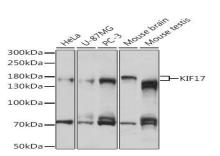

#### **DATA:**

Western blot analysis of extracts of various cell lines, using KIF17 antibody.