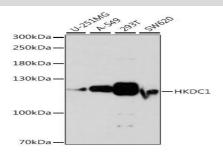

#### **DATA:**

Western blot analysis of extracts of various cell lines, using HKDC1 antibody at 1:1000 dilution.<br/>Secondary antibody: HRP Goat Anti-Rabbit IgG at 1:10000 dilution.<br/>br/>Lysates/proteins: 25ug per lane.<br/>br/>Blocking buffer: 3% nonfat dry milk in TBST.<br/>Detection: ECL Basic Kit.<br/>br/>Exposure time: 60s.