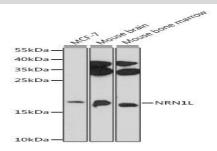

#### **DATA:**

Western blot analysis of extracts of various cell lines, using NRN1L antibody at 1:1000 dilution.<br/>
Secondary antibody: HRP Goat Anti-Rabbit IgG at 1:10000 dilution.<br/>
br/>Lysates/proteins: 25ug per lane.<br/>
Blocking buffer: 3% nonfat dry milk in TBST.<br/>
Detection: ECL Basic Kit .<br/>
Exposure time: 10s.