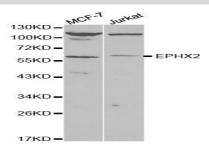

. Mutations in this gene have been associated with familial hypercholesterolemia. Alternatively spliced transcript variants have been described.

## **Product:**

Rabbit IgG, 1mg/ml in PBS with 0.02% sodium azide, 50% glycerol, pH7.2

## **Molecular Weight:**

~62 kDa

#### **Swiss-Prot:**

P34913

## **Purification&Purity:**

The antibody was affinity-purified from rabbit antiserum by affinity-chromatography using epitope-specific immunogen and the purity is > 95% (by SDS-PAGE).

#### **Applications:**

WB 1:500 - 1:2000

IHC 1:50 - 1:100

## Storage&Stability:

Store at  $4 \, \mathbb{C}$  short term. Aliquot and store at  $-20 \, \mathbb{C}$  long term. Avoid freeze-thaw cycles.

## **Specificity:**

EPHX2 polyclonal antibody detects endogenous levels of EPHX2 protein.

#### **DATA:**



Western blot (WB) analysis of EPHX2 polyclonal antibody

#### Note:

For research use only, not for use in diagnostic procedure.

Bioworld Technology, Inc.

Add: 1660 South Highway 100, Suite 500 St. Louis Park,

MN 55416,USA.

Email: <u>info@bioworlde.com</u>

Tel: 6123263284 Fax: 6122933841 Bioworld technology, co. Ltd.

Add: No 9, weidi road Qixia District Nanjing, 210046,

P. R. China.

Email: <a href="mailto:info@biogot.com">info@biogot.com</a>
Tel: 0086-025-68037686
Fax: 0086-025-68035151