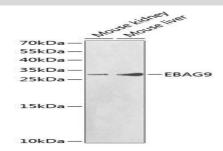

#### **DATA:**

Western blot analysis of extracts of various cell lines, using EBAG9 antibody at 1:1000 dilution.<br/>Secondary antibody: HRP Goat Anti-Rabbit IgG at 1:10000 dilution.<br/>br/>Lysates/proteins: 25ug per lane.<br/>br/>Blocking buffer: 3% nonfat dry milk in TBST.