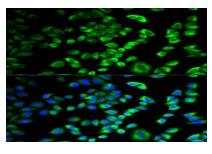

## **DATA:**

Western blot (WB) analysis of SERPINH1 polyclonal antibody

Immunofluorescence analysis of Hela cells, using SERPINH1 polyclo-

# nal antibody