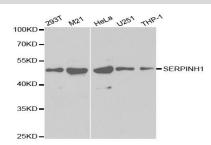

## **DATA:**

Western blot (WB) analysis of SERPINH1 polyclonal antibody

Immunofluorescence analysis of Hela cells, using SERPINH1 polyclo-

# nal antibody