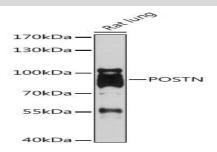

### **DATA:**

Western blot analysis of extracts of Rat lung, using POSTN antibody at 1:1000 dilution.<br/>Secondary antibody: HRP Goat Anti-Rabbit IgG at 1:10000 dilution.<br/>br/>Lysates/proteins: 25ug per lane.<br/>br/>Blocking buffer: 3% nonfat dry milk in TBST.<br/>Detection: ECL Enhanced Kit .<br/>Exposure time: 30s.