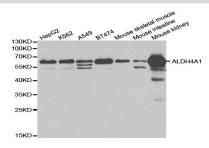

enzyme is associated with type II hyperprolinemia, an autosomal recessive disorder characterized by accumulation of delta-1-pyrroline-5-carboxylate (P5C) and proline.

#### **Product:**

1mg/ml in PBS with 0.1% Sodium Azide, 50% Glycerol.

## **Molecular Weight:**

~62 kDa

## **Swiss-Prot:**

P30038

## **Purification&Purity:**

The antibody was affinity-purified from rabbit antiserum by affinity-chromatography using epitope-specific immunogen and the purity is > 95% (by SDS-PAGE).

## **Applications:**

WB: 1:500~1:2000

IF: 1:50~1:200

# Storage&Stability:

Store at  $4 \, \mathbb{C}$  short term. Aliquot and store at  $-20 \, \mathbb{C}$  long term. Avoid freeze-thaw cycles.

## **Specificity:**

ALDH4A1 polyclonal antibody detects endogenous levels of ALDH4A1 protein.

## **DATA:**



Western blot analysis of ALDH4A1 polyclonal antibody

#### Note:

For research use only, not for use in diagnostic procedure.

Bioworld Technology, Inc.

Add: 1660 South Highway 100, Suite 500 St. Louis Park,

MN 55416,USA.

Email: <u>info@bioworlde.com</u>

Tel: 6123263284 Fax: 6122933841 Bioworld technology, co. Ltd.

Add: No 9, weidi road Qixia District Nanjing, 210046,

P. R. China.

Email: <a href="mailto:info@biogot.com">info@biogot.com</a>
Tel: 0086-025-68037686
Fax: 0086-025-68035151