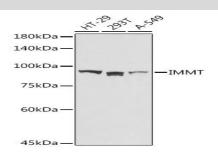

## **DATA:**

Western blot analysis of extracts of various cell lines, using IMMT antibody at 1:1000 dilution.<br/>
Secondary antibody: HRP Goat Anti-Rabbit IgG at 1:10000 dilution.<br/>
Lysates/proteins: 25ug per lane.<br/>
Blocking buffer: 3% nonfat dry milk in TBST.<br/>
Detection: ECL Basic Kit.<br/>
Exposure time: 30s.