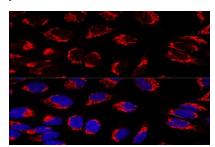

Confocal immunofluorescence analysis of U2OS cells using IMMT Polyclonal Antibody at dilution of 1:100. Blue: DAPI for nuclear staining.