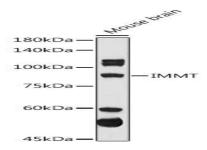

Western blot analysis of extracts of Mouse brain, using IMMT antibody at 1:1000 dilution.<br/>Secondary antibody: HRP Goat Anti-Rabbit IgG at 1:10000 dilution.<br/>br/>Lysates/proteins: 25ug per lane.<br/>buffer: 3% nonfat dry milk in TBST.<br/>br/>Detection: ECL Enhanced Kit .<br/>br/>Exposure time: 180s.