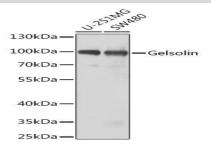

#### **DATA:**

Western blot analysis of extracts of various cell lines, using Gelsolin antibody at 1:1000 dilution.<br/>br/>Secondary antibody: HRP Goat Anat 1:10000 dilution.<br/>br/>Lysates/proteins: 25ug per ti-Rabbit IgG lane.<br/>br/>Blocking buffer: 3% nonfat dry milk in TBST.<br/>br/>Detection: ECL Basic Kit .< br/>
Exposure time: 5s.