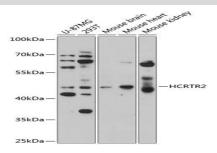

## DATA:

Western blot analysis of extracts of various cell lines, using HCRTR2 antibody at 1:1000 dilution.<br/>Secondary antibody: HRP Goat Anti-Rabbit IgG at 1:10000 dilution.<br/>br/>Lysates/proteins: 25ug per lane.<br/>br/>Blocking buffer: 3% nonfat dry milk in TBST.<br/>Detection: ECL Basic Kit.<br/>Exposure time: 30s.