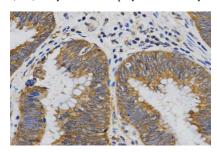

## **DATA:**

Western blot (WB) analysis of PIBF1 polyclonal antibody

Immunohistochemistry (IHC) analysis of PIBF1 polyclonal antibody in paraffin-embedded Human Rectal Cancer tissue.