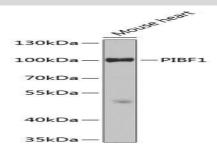

## **DATA:**

Western blot (WB) analysis of PIBF1 polyclonal antibody

Immunohistochemistry (IHC) analysis of PIBF1 polyclonal antibody in paraffin-embedded Human Rectal Cancer tissue.

# **Molecular Weight:**

~ 100 kDa