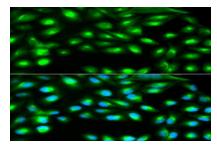

## **DATA:**

Western blot analysis of GEMIN2 polyclonal antibody

Immunohistochemistry (IHC) analysis of GEMIN2 polyclonal antibody in paraffin-embedded Human Breast Cancer tissue.

Immunofluorescence analysis of A549 cells, using GEMIN2 polyclonal antibody