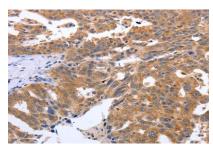

## **DATA:**

Western blot analysis of GEMIN2 polyclonal antibody

Immunohistochemistry (IHC) analysis of GEMIN2 polyclonal antibody in paraffin-embedded Human Breast Cancer tissue.

Immunofluorescence analysis of A549 cells, using GEMIN2 polyclonal antibody