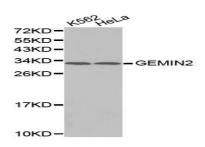

## **DATA:**

Western blot analysis of GEMIN2 polyclonal antibody

Immunohistochemistry (IHC) analysis of GEMIN2 polyclonal antibody in paraffin-embedded Human Breast Cancer tissue.

Immunofluorescence analysis of A549 cells, using GEMIN2 polyclonal antibody