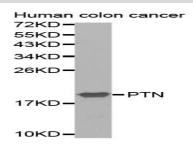

lymphoma kinase (ALK) which induces MAPK pathway activation, an important step in the anti-apoptotic signaling of PTN and regulation of cell proliferation.

## **Product:**

Rabbit IgG, 1mg/ml in PBS with 0.02% sodium azide, 50% glycerol, pH7.2

## **Molecular Weight:**

~19 kDa

## **Swiss-Prot:**

P21246

## **Purification&Purity:**

The antibody was affinity-purified from rabbit antiserum

by affinity-chromatography using epitope-specific immunogen and the purity is > 95% (by SDS-PAGE).

## **Applications:**

WB 1:500 - 1:2000 IHC 1:50 - 1:200

## Storage&Stability:

Store at  $4\,\mathrm{C}$  short term. Aliquot and store at  $-20\,\mathrm{C}$  long term. Avoid freeze-thaw cycles.

### **Specificity:**

PTN polyclonal antibody detects endogenous levels of PTN protein.

### **DATA:**



Western blot analysis of PTN polyclonal antibody

### Note:

For research use only, not for use in diagnostic procedure.

Bioworld Technology, Inc.

Add: 1660 South Highway 100, Suite 500 St. Louis Park,

MN 55416,USA.

Email: <u>info@bioworlde.com</u>

Tel: 6123263284 Fax: 6122933841 Bioworld technology, co. Ltd.

Add: No 9, weidi road Qixia District Nanjing, 210046,

P. R. China.

Email: <u>info@biogot.com</u> Tel: 0086-025-68037686 Fax: 0086-025-68035151