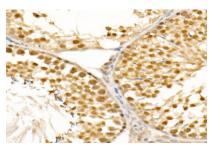

Immunohistochemistry of paraffin-embedded rat testis using PIWIL4 Rabbit pAb at dilution of 1:100 .Perform high pressure antigen retrieval with 10 mM citrate buffer pH 6.0 before commencing with IHC staining protocol.