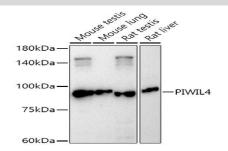

#### **Category:**

**Polyclonal Antibodies** 

**DATA:** 

Western blot analysis of extracts of various cell lines, using PIWIL4 an-

tibody at 1:1000 dilution.<br/>Secondary antibody: HRP Goat Anat 1:10000 dilution.<br/>br/>Lysates/proteins: 25ug per ti-Rabbit IgG lane.<br/>br/>Blocking buffer: 3% nonfat dry milk in TBST.<br/>br/>Detection: ECL Enhanced Kit .< br/>Exposure time: 10s.