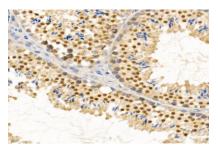

Immunohistochemistry of paraffin-embedded mouse testis using PIWIL4 Rabbit pAb at dilution of 1:100 .Perform high pressure antigen retrieval with 10 mM citrate buffer pH 6.0 before commencing with IHC staining protocol.