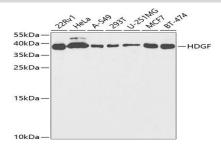

# **DATA:**

Western blot analysis of HDGF polyclonal antibody

Immunohistochemistry (IHC) analysis of HDGF polyclonal antibody in paraffin-embedded Human Stomach tissue.