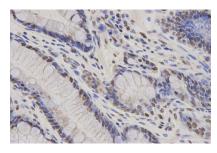

# **DATA:**

Western blot analysis of HDGF polyclonal antibody

Immunohistochemistry (IHC) analysis of HDGF polyclonal antibody in paraffin-embedded Human Stomach tissue.