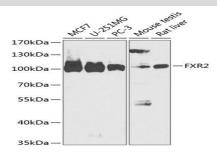

#### **DATA:**

Western blot analysis of extracts of various cell lines, using FXR2 antibody at 1:1000 dilution.<br/>Secondary antibody: HRP Goat Anti-Rabbit IgG at 1:10000 dilution.<br/>br/>Lysates/proteins: 25ug per lane.<br/>br/>Blocking buffer: 3% nonfat dry milk in TBST.<br/>Detection: ECL Basic Kit.<br/>br/>Exposure time: 90s.