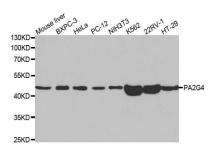

## DATA:

Western blot analysis of PA2G4 polyclonal antibody

Immunohistochemistry (IHC) analysis of PA2G4 polyclonal antibody in paraffin-embedded Human Stomach Cancer tissue.

Immunofluorescence analysis of U2OS cells, using PA2G4 polyclonal antibody