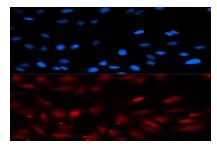

## DATA:

Western blot analysis of PA2G4 polyclonal antibody

Immunohistochemistry (IHC) analysis of PA2G4 polyclonal antibody in paraffin-embedded Human Stomach Cancer tissue.

Immunofluorescence analysis of U2OS cells, using PA2G4 polyclonal antibody