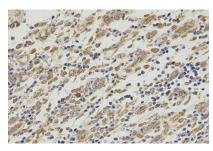

## DATA:

Western blot analysis of PA2G4 polyclonal antibody

Immunohistochemistry (IHC) analysis of PA2G4 polyclonal antibody in paraffin-embedded Human Stomach Cancer tissue.

Immunofluorescence analysis of U2OS cells, using PA2G4 polyclonal antibody