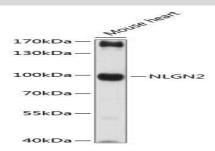

#### **DATA:**

Western blot analysis of extracts of mouse heart, using NLGN2 antibody at 1:3000 dilution.<br/>Secondary antibody: HRP Goat Anti-Rabbit IgG at 1:10000 dilution.<br/>br/>Lysates/proteins: 25ug per lane.<br/>br/>Blocking buffer: 3% nonfat dry milk in TBST.<br/>br/>Detection: ECL Basic Kit .<br/>br/>Exposure time: 30s.