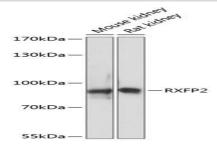

#### **DATA:**

Western blot analysis of extracts of various cell lines, using RXFP2 antibody at 1:3000 dilution.<br/>Secondary antibody: HRP Goat Anti-Rabbit IgG at 1:10000 dilution.<br/>br/>Lysates/proteins: 25ug per lane.<br/>br/>Blocking buffer: 3% nonfat dry milk in TBST.<br/>Detection: ECL Basic Kit.<br/>br/>Exposure time: 30s.