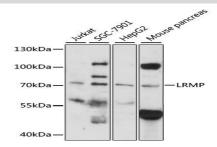

#### **DATA:**

Western blot analysis of extracts of various cell lines, using LRMP antibody at 1:1000 dilution.<br/>
Secondary antibody: HRP Goat Anti-Rabbit IgG at 1:10000 dilution.<br/>
br/>Lysates/proteins: 25ug per lane.<br/>
Blocking buffer: 3% nonfat dry milk in TBST.<br/>
Detection: ECL Basic Kit .<br/>
Exposure time: 90s.