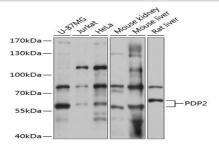

#### **DATA:**

Western blot analysis of extracts of various cell lines, using PDP2 antibody at 1:3000 dilution.<br/>Secondary antibody: HRP Goat Anti-Rabbit IgG at 1:10000 dilution.<br/>br/>Lysates/proteins: 25ug per lane.<br/>br/>Blocking buffer: 3% nonfat dry milk in TBST.<br/>Detection: ECL Basic Kit.<br/>br/>Exposure time: 15s.