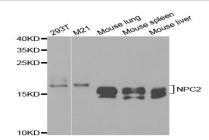

**Specificity:** 

NPC2 polyclonal antibody detects endogenous levels of NPC2 protein.

**DATA:** 

Western blot analysis of NPC2 polyclonal antibody

Immunohistochemistry (IHC) analysis of NPC2 polyclonal antibody in