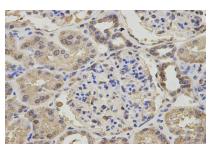

**Specificity:** 

NPC2 polyclonal antibody detects endogenous levels of NPC2 protein.

**DATA:** 

Western blot analysis of NPC2 polyclonal antibody

Immunohistochemistry (IHC) analysis of NPC2 polyclonal antibody in

paraffin-embedded Human Kidney tissue.

Note:

For research use only, not for use in diagnostic procedure.