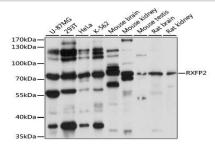

#### **DATA:**

Western blot analysis of extracts of various cell lines, using RXFP2 antibody at 1:1000 dilution.<br/>
Secondary antibody: HRP Goat Anti-Rabbit IgG at 1:10000 dilution.<br/>
br/>Lysates/proteins: 25ug per lane.<br/>
lane.<br/>
Blocking buffer: 3% nonfat dry milk in TBST.<br/>
Detection: ECL Basic Kit .<br/>
Exposure time: 30s.