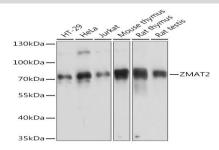

#### **DATA:**

Western blot analysis of extracts of various cell lines, using ZMAT2

Rabbit pAb at 1:3000 dilution.<br/>Secondary antibody: HRP Goat

Anti-Rabbit IgG at 1:10000 dilution.<br/>br/>Lysates/proteins: 25ug per lane.<br/>br/>Blocking buffer: 3% nonfat dry milk in TBST.<br/>Detection: ECL Basic Kit.<br/>br/>Exposure time: 10s.