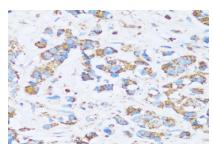

Immunohistochemistry of paraffin-embedded human breast cancer using CA13 antibody at dilution of 1:100 .Perform microwave antigen retrieval with 10 mM PBS buffer pH 7.2 before commencing with IHC staining protocol.