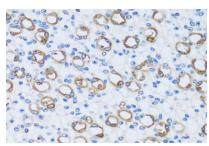

Immunohistochemistry of paraffin-embedded mouse kidney using CA13 antibody at dilution of 1:100 .Perform microwave antigen retrieval with 10 mM PBS buffer pH 7.2 before commencing with IHC staining protocol.