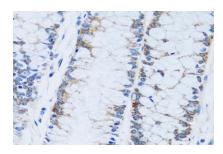

Immunohistochemistry of paraffin-embedded human colon using CA13 antibody at dilution of 1:100 .Perform microwave antigen retrieval with 10 mM PBS buffer pH 7.2 before commencing with IHC staining protocol.