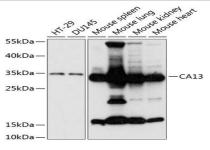

## **DATA:**

Western blot analysis of extracts of various cell lines, using CA13 antibody at 1:3000 dilution.<br/>Secondary antibody: HRP Goat Anti-Rabbit IgG at 1:10000 dilution.<br/>br/>Lysates/proteins: 25ug per lane.<br/>br/>Blocking buffer: 3% nonfat dry milk in TBST.<br/>Detection: ECL Basic Kit .<br/>br/>Exposure time: 90s.