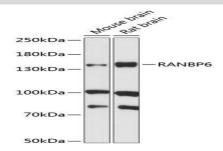

#### **DATA:**

Western blot analysis of extracts of various cell lines, using RANBP6 antibody at 1:1000 dilution.<br/>Secondary antibody: HRP Goat Anti-Rabbit IgG at 1:10000 dilution.<br/>br/>Lysates/proteins: 25ug per lane.<br/>br/>Blocking buffer: 3% nonfat dry milk in TBST.<br/>Detection: ECL Basic Kit .<br/>br/>Exposure time: 30s.