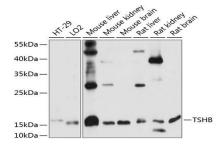

## **DATA:**

Western blot analysis of extracts of various cell lines, using TSHB antibody at 1:1000 dilution.<br/>Secondary antibody: HRP Goat Anti-Rabbit IgG at 1:10000 dilution.<br/>br/>Lysates/proteins: 25ug per lane.<br/>br/>Blocking buffer: 3% nonfat dry milk in TBST.<br/>br/>Detection: ECL Basic Kit .< br/>
Exposure time: 10s.