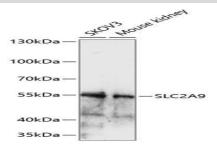

#### DATA:

Western blot analysis of extracts of various cell lines, using SLC2A9 antibody at 1:1000 dilution.<br/>Secondary antibody: HRP Goat Anti-Rabbit IgG at 1:10000 dilution.<br/>br/>Lysates/proteins: 25ug per lane.<br/>br/>Blocking buffer: 3% nonfat dry milk in TBST.<br/>Detection: ECL Enhanced Kit .<br/>Exposure time: 6min.