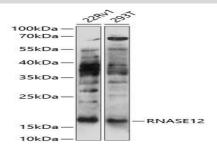

### DATA:

Western blot analysis of extracts of various cell lines, using RNASE12 antibody at 1:1000 dilution.<br/>Secondary antibody: HRP Goat Anti-Rabbit IgG at 1:10000 dilution.<br/>br/>Lysates/proteins: 25ug per lane.<br/>br/>Blocking buffer: 3% nonfat dry milk in TBST.<br/>Detection: ECL Basic Kit .<br/>br/>Exposure time: 90s.