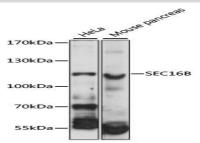

Western blot analysis of extracts of various cell lines, using SEC16B antibody at 1:1000 dilution.<br/>Secondary antibody: HRP Goat Anti-Rabbit IgG at 1:10000 dilution.<br/>Lysates/proteins: 25ug per lane.<br/>br/>Blocking buffer: 3% nonfat dry milk in TBST.<br/>Detection: ECL Basic Kit .<br/>br/>Exposure time: 1s.