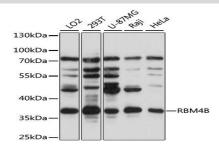

#### **DATA:**

Western blot analysis of extracts of various cell lines, using RBM4B antibody at 1:1000 dilution.<br/>Secondary antibody: HRP Goat Anti-Rabbit IgG at 1:10000 dilution.<br/>br/>Lysates/proteins: 25ug per lane.<br/>br/>Blocking buffer: 3% nonfat dry milk in TBST.<br/>Detection: ECL Basic Kit .<br/>br/>Exposure time: 60s.