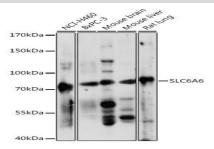

#### **DATA:**

Western blot analysis of extracts of various cell lines, using SLC6A6 antibody at 1:1000 dilution.<br/>Secondary antibody: HRP Goat Anti-Rabbit IgG at 1:10000 dilution.<br/>br/>Lysates/proteins: 25ug per lane.<br/>br/>Blocking buffer: 3% nonfat dry milk in TBST.<br/>Detection: ECL Basic Kit.<br/>br/>Exposure time: 10s.