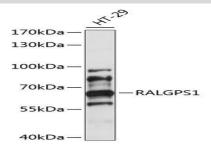

#### **DATA:**

Western blot analysis of extracts of HT-29 cells, using RALGPS1 antibody at 1:1000 dilution.<br/>
Secondary antibody: HRP Goat Anti-Rabbit IgG at 1:10000 dilution.<br/>
br/>Lysates/proteins: 25ug per lane.<br/>
br/>Blocking buffer: 3% nonfat dry milk in TBST.<br/>
Detection: ECL Basic Kit .<br/>
br/>Exposure time: 60s.