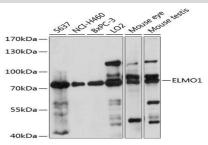

### **DATA:**

Western blot analysis of extracts of various cell lines, using ELMO1 antibody at 1:1000 dilution.<br/>Secondary antibody: HRP Goat Anat 1:10000 dilution.<br/>br/>Lysates/proteins: 25ug per ti-Rabbit IgG lane.<br/>br/>Blocking buffer: 3% nonfat dry milk in TBST.<br/>br/>Detection: ECL Basic Kit .< br/>Exposure time: 60s.