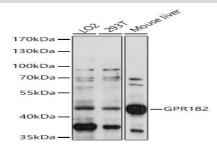

#### DATA:

Western blot analysis of extracts of various cell lines, using GPR182 antibody at 1:1000 dilution.<br/>Secondary antibody: HRP Goat Anti-Rabbit IgG at 1:10000 dilution.<br/>br/>Lysates/proteins: 25ug per lane.<br/>br/>Blocking buffer: 3% nonfat dry milk in TBST.<br/>Detection: ECL Basic Kit.<br/>Exposure time: 60s.