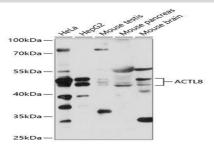

# DATA:

Western blot analysis of extracts of various cell lines, using ACTL8 antibody at 1:1000 dilution.<br/>
Secondary antibody: HRP Goat Anti-Rabbit IgG at 1:10000 dilution.<br/>
br/>Lysates/proteins: 25ug per lane.<br/>
lane.<br/>
Blocking buffer: 3% nonfat dry milk in TBST.<br/>
Detection: ECL Basic Kit .<br/>
Exposure time: 60s.