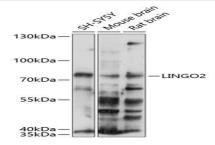

#### **DATA:**

Western blot analysis of extracts of various cell lines, using LINGO2 antibody at 1:1000 dilution.<br/>Secondary antibody: HRP Goat Anti-Rabbit IgG at 1:10000 dilution.<br/>br/>Lysates/proteins: 25ug per lane.<br/>br/>Blocking buffer: 3% nonfat dry milk in TBST.<br/>Detection: ECL Basic Kit .<br/>br/>Exposure time: 60s.