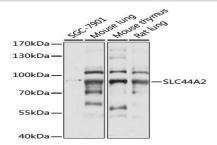

#### **DATA:**

Western blot analysis of extracts of various cell lines, using SLC44A2 antibody at 1:1000 dilution.<br/>Secondary antibody: HRP Goat Anti-Rabbit IgG at 1:10000 dilution.<br/>br/>Lysates/proteins: 25ug per lane.<br/>br/>Blocking buffer: 3% nonfat dry milk in TBST.<br/>Detection: ECL Basic Kit .<br/>br/>Exposure time: 5s.