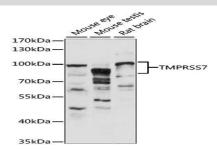

#### **DATA:**

Western blot analysis of extracts of various cell lines, using TMPRSS7 antibody at 1:1000 dilution.<br/>Secondary antibody: HRP Goat Anti-Rabbit IgG at 1:10000 dilution.<br/>br/>Lysates/proteins: 25ug per lane.<br/>br/>Blocking buffer: 3% nonfat dry milk in TBST.<br/>Detection: ECL Basic Kit .<br/>br/>Exposure time: 90S.