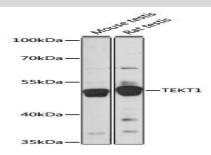

#### **DATA:**

Western blot analysis of extracts of various cell lines, using TEKT1 antibody at 1:1000 dilution.<br/>Secondary antibody: HRP Goat Anti-Rabbit IgG at 1:10000 dilution.<br/>br/>Lysates/proteins: 25ug per lane.<br/>br/>Blocking buffer: 3% nonfat dry milk in TBST.<br/>Detection: ECL Basic Kit.<br/>br/>Exposure time: 1s.