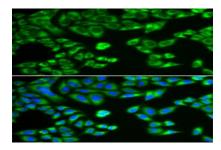

 $\label{eq:mmunofluorescence} Immunofluorescence\ analysis\ of\ HeLa\ cells\ using\ SH2B1\ antibody\ .$  Blue: DAPI for nuclear staining.