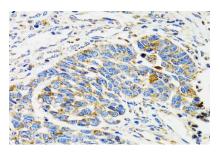

Immunohistochemistry of paraffin-embedded human esophageal cancer using SH2B1 Antibody at dilution of 1:100 .Perform microwave antigen retrieval with 10 mM PBS buffer pH 7.2 before commencing with IHC staining protocol.