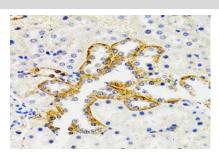

# **DATA:**

Immunohistochemistry of paraffin-embedded rat kidney using SH2B1

Antibody at dilution of 1:100 .Perform microwave antigen retrieval

with 10 mM PBS buffer pH 7.2 before commencing with IHC staining protocol.