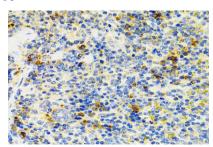

Immunohistochemistry of paraffin-embedded mouse spleen using SH2B1 Antibody at dilution of 1:100 .Perform microwave antigen retrieval with 10 mM PBS buffer pH 7.2 before commencing with IHC staining protocol.