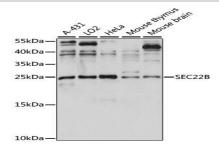

#### **DATA:**

Western blot analysis of extracts of various cell lines, using SEC22B antibody at 1:1000 dilution.<br/>Secondary antibody: HRP Goat Anti-Rabbit IgG at 1:10000 dilution.<br/>br/>Lysates/proteins: 25ug per lane.<br/>br/>Blocking buffer: 3% nonfat dry milk in TBST.<br/>Detection: ECL Basic Kit.<br/>br/>Exposure time: 60s.