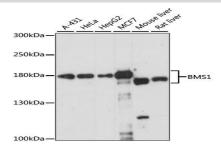

#### **DATA:**

Western blot analysis of extracts of various cell lines, using BMS1 antibody at 1:1000 dilution.<br/>Secondary antibody: HRP Goat Anti-Rabbit IgG at 1:10000 dilution.<br/>br/>Lysates/proteins: 25ug per lane.<br/>br/>Blocking buffer: 3% nonfat dry milk in TBST.<br/>Detection: ECL Enhanced Kit .<br/>Exposure time: 15s.