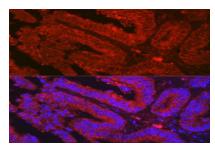

 $Immun of luorescence\ analysis\ of\ human\ colon\ carcinoma\ using\ OLFM4$   $Rabbit\ pAb\quad at\ dilution\ of\ 1:500\ .\ Blue:\ DAPI\ for\ nuclear\ staining.$ 