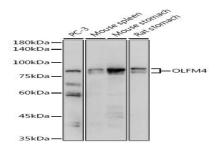

# **DATA:**

Western blot analysis of extracts of various cell lines, using OLFM4 antibody at 1:1000 dilution.<br/>Secondary antibody: HRP Goat Anti-Rabbit IgG at 1:10000 dilution.<br/>br/>Lysates/proteins: 25ug per lane.<br/>br/>Blocking buffer: 3% nonfat dry milk in TBST.<br/>Detection: ECL Basic Kit .<br/>br/>Exposure time: 3s.