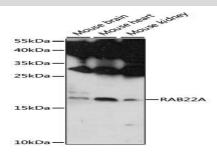

### **DATA:**

Western blot analysis of extracts of various cell lines, using RAB22A antibody at 1:1000 dilution.<br/>
Secondary antibody: HRP Goat Anti-Rabbit IgG at 1:10000 dilution.<br/>
br/>Lysates/proteins: 25ug per lane.<br/>
Blocking buffer: 3% nonfat dry milk in TBST.<br/>
Detection: ECL Basic Kit.<br/>
Exposure time: 90s.