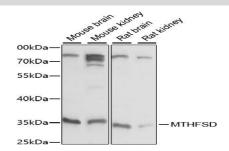

#### **DATA:**

Western blot analysis of extracts of various cell lines, using MTHFSD antibody at 1:1000 dilution.<br/>Secondary antibody: HRP Goat Anti-Rabbit IgG at 1:10000 dilution.<br/>br/>Lysates/proteins: 25ug per lane.<br/>br/>Blocking buffer: 3% nonfat dry milk in TBST.<br/>Detection: ECL Basic Kit .<br/>br/>Exposure time: 5s.