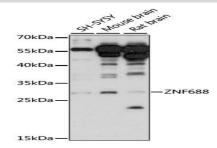

#### **DATA:**

Western blot analysis of extracts of various cell lines, using ZNF688 antibody at 1:1000 dilution.<br/>
Secondary antibody: HRP Goat Anti-Rabbit IgG at 1:10000 dilution.<br/>
br/>Lysates/proteins: 25ug per lane.<br/>
lane.<br/>
Blocking buffer: 3% nonfat dry milk in TBST.<br/>
Detection: ECL Basic Kit .<br/>
Exposure time: 90s.