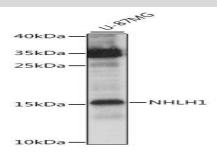

#### **DATA:**

Western blot analysis of extracts of U-87MG cells, using NHLH1 antibody at 1:1000 dilution.<br/>
Secondary antibody: HRP Goat Anti-Rabbit IgG at 1:10000 dilution.<br/>
br/>Lysates/proteins: 25ug per lane.<br/>
lane.<br/>
Blocking buffer: 3% nonfat dry milk in TBST.<br/>
Detection: ECL Basic Kit.<br/>
Exposure time: 10s.