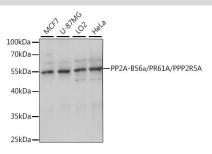

#### **DATA:**

Western blot analysis of extracts of various cell lines, using PP2A-B56α/PR61A/PP2A-B56α/PR61A/PPP2R5A antibody at 1:1000 dilution.<br/>Secondary antibody: HRP Goat Anti-Rabbit IgG at 1:10000 dilution.<br/>
Lysates/proteins: 25ug per lane.<br/>
Blocking buffer: 3% nonfat dry milk in TBST.<br/>
>Detection: ECL Basic Kit .<br/>Exposure time: 10s.